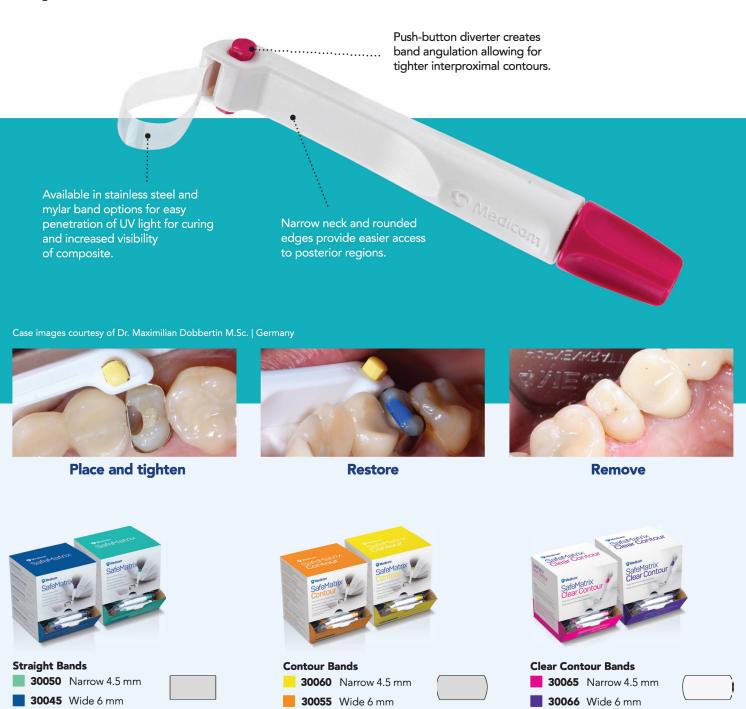

Increase workflow efficiency and gain more time to spend on patient care with ready-to-use SafeMatrix bands. For all MO/OD and MOD cavities, cusp build-ups, or as a protective shield for neighboring teeth during preparation, simply place, tighten, and restore.

Now available with mylar band

## Reduce the risk of cross contamination with single-use matrix bands.

Save time and effort and reduce cross contamination by eliminating the need to clean, sterilize, and assemble reusable matrix bands. May be used with all restorative materials and with wedges and rubber dams.

50 units/box. 4.5 mm option for pre-molars and smaller restoratiions. 6mm option for molars and larger restorations.

- 🔾 1300 311 312 🔀 sales@vpdentalandmedical.com.au
- O Unit 16, 315 Archerfield Rd, Richlands Old 4077
- www.vpdentalandmedical.com.au