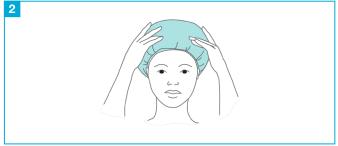

## **INSTRUCTIONS FOR USE:**

Place shampoo cap over your hair ensuring it is all covered.

Massage your head all over for 2-3 minutes to make sure your hair is completely saturated.

To ensure longer hair is thoroughly washed, remove cap and work through the ends of hair. Remove cap and towel dry if required.