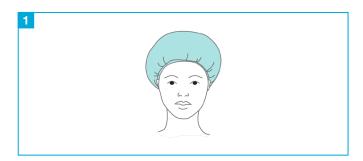

## **INSTRUCTIONS FOR USE:**

Place shampoo cap over your hair ensuring it is all covered.

Massage your head all over for 2-3 minutes to make sure your hair is completely saturated.

To ensure longer hair is thoroughly washed, remove cap and work through the ends of hair. Remove cap and towel dry if required.