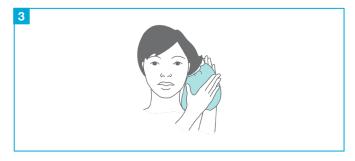

## **INSTRUCTIONS FOR USE:**

Place shampoo cap over your hair ensuring it is all covered.

Massage your head all over for 2-3 minutes to make sure your hair is completely saturated.

To ensure longer hair is thoroughly washed, remove cap and work through the ends of hair. Remove cap and towel dry if required.