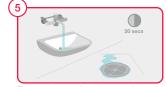

Wear appropriate PPE according to your local policy.

Turn on the hot tap/shower for 30 seconds.

Pour entire contents of the sachet into the running water near the drain. Turn off tap/shower immediately.

Wait for at least 15 mins. DO NOT USE SINK/SHOWER DURING THIS TIME.

Turn on the tap for 30 seconds to flush the drain before using sink/shower

Use biocides safely. Always read the label and product information before use.