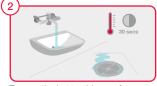

Wear appropriate PPE according to your local policy.

Turn on the hot tap/shower for 30 seconds.

Pour entire contents of the sachet into the running water near the drain. Turn off tap/shower immediately.