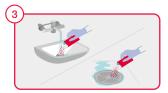

Wait for at least 15 mins. DO NOT USE SINK/SHOWER DURING THIS TIME.

Turn on the tap for 30 seconds to flush the drain before using sink/shower

Use biocides safely. Always read the label and product information before use.