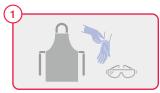

Wear appropriate PPE according to your local policy.

Turn on the hot tap/shower for 30 seconds.

Pour entire contents of the sachet into the running water near the drain. Turn off tap/shower immediately.