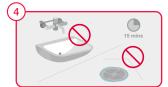

  a. Initial use for 3 consecutive
  days, 1 sachet per day

  b. As part of a preventative
  days, 1 sachet per day

  c. Outbreak situations use 1 sachet daily
  until the outbreak is declared over
- Higher degree of material compatibility and gentler on drains than traditional methods due to pH balanced formula.
- Ready to use (no need to preclean), simply pour down the drain, the addition of hot water generates PAA via chemical reaction.
- 6 Smell of vinegar once activated is perfectly normal (part of the chemical reaction to generate PAA).
- 7 Quick and effective with proven efficacy against a range of different bacteria including *Pseudomonas* aeruginosa, *Escherichia coli* (E. coli) and *Staphylococcus aureus*.
- PAA breaks down to non-harmful products (carbon dioxide, oxygen and water), therefore no impact on the environment.
- 9 Requires hot water (sinks/showers) to be run for 30 seconds prior to using Drain Disinfectant and after 15 minute application time.
- The facility should not use the sink or drain for 15 minutes while the product is working.

Wait for at least 15 mins. DO NOT USE SINK/SHOWER DURING THIS TIME.

Turn on the tap for 30 seconds to flush the drain before using sink/shower

Use biocides safely. Always read the label and product information before use.